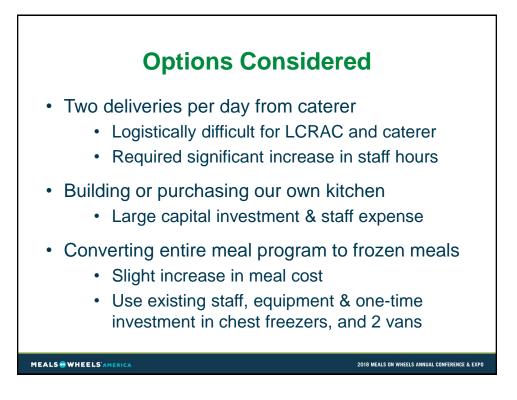

- Clients choose between two meals each day
- Both meals have the same condiments (Milk, juice/fruit, dessert, bread/muffin)
- Meals are heated onsite and served hot out of the oven

- 30 different meals
- 6-week/6-month rotating menu created by dietician
- · Each meal used twice

## **LCRAC Retherms Meals With**

7 Senior Centers serving over 51,700 group dining choice meals annually, heat meals with:

- 1 Cres Cor Cook and • Hold ovens at 3 centers
- 2 Hot Logic 24-slot ovens at 2 centers
- 1 Commercial convection oven at 2 centers