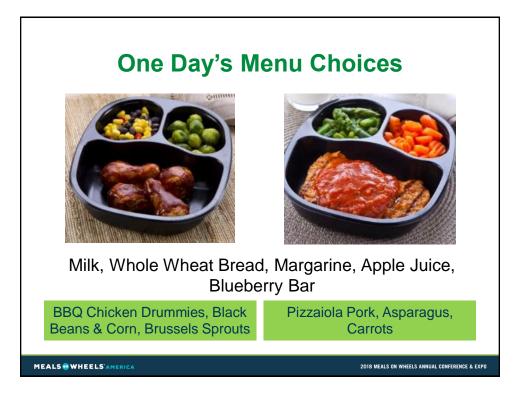

- Clients choose between two meals each day
- Both meals have the same condiments (Milk, juice/fruit, dessert, bread/muffin)
- Meals are heated onsite and served hot out of the oven

- 30 different meals
- 6-week/6-month rotating menu created by dietician
- · Each meal used twice