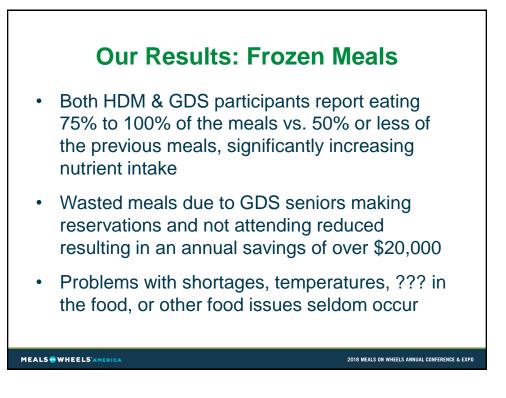

d decision making "Involve me"
- Sense of Community "Connect with me"
- Quality of life











- Clients choose between two meals each day
- Both meals have the same condiments (Milk, juice/fruit, dessert, bread/muffin)
- Meals are heated onsite and served hot out of the oven



- 30 different meals
- 6-week/6-month rotating menu created by dietician
- · Each meal used twice



2018 MEALS ON WHEELS ANNUAL CONFERENCE & EXPO

MEALS . WHEELS AMERICA







## **LCRAC Retherms Meals With**

7 Senior Centers serving over 51,700 group dining choice meals annually, heat meals with:





- 1 Cres Cor Cook and • Hold ovens at 3 centers
- 2 Hot Logic 24-slot ovens at 2 centers
- 1 Commercial convection oven at 2 centers

MEALS . WHEELS AMERICA

2018 MEALS ON WHEELS ANNUAL CONFERENCE & EXPO













MEALS . WHEELS AMERICA

2018 MEALS ON WHEELS ANNUAL CONFERENCE & EXPO







- What are your resources/strengths?
  - Staff, space, equipment, volunteers, clients, ideas, community support
- Besides money, what are your challenges?
- What are your hidden opportunities?
- · Brainstorm ideas with everyone
  - Consider them all, even the crazy ones