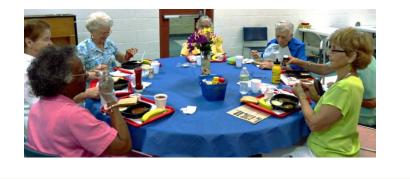

## And All We Wash Are The Trays!

Everything else goes in the trash

MEALS - WHEELS AMERICA

2018 MEALS ON WHEELS ANNUAL CONFERENCE & EXPO

Research shows choice enhances:

- Dignity
- Well-being
- Autonomy
- Identity "See who I am"
- Shared decision making "Involve me"
- Sense of Community "Connect with me"
- Quality of life

- Clients choose between two meals each day
- Both meals have the same condiments (Milk, juice/fruit, dessert, bread/muffin)
- Meals are heated onsite and served hot out of the oven

- 30 different meals
- 6-week/6-month rotating menu created by dietician
- · Each meal used twice