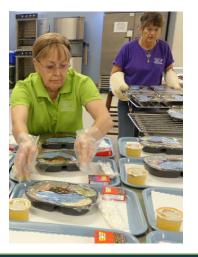

## And All We Wash Are The Trays!

Everything else goes in the trash

MEALS - WHEELS AMERICA

2018 MEALS ON WHEELS ANNUAL CONFERENCE & EXPO

Research shows choice enhances:

- Dignity
- Well-being
- Autonomy
- Identity "See who I am"
- Shared decision making "Involve me"
- Sense of Community "Connect with me"
- Quality of life

- Clients choose between two meals each day
- Both meals have the same condiments (Milk, juice/fruit, dessert, bread/muffin)
- Meals are heated onsite and served hot out of the oven

- 30 different meals
- 6-week/6-month rotating menu created by dietician
- · Each meal used twice