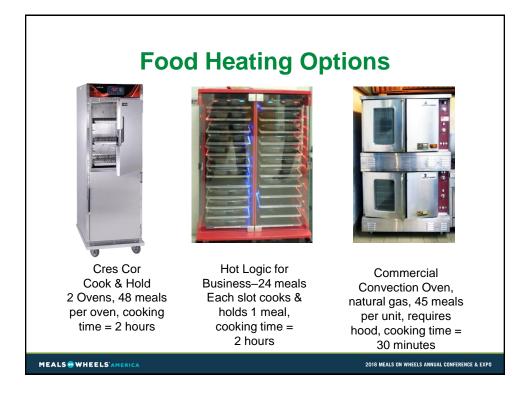

## **LCRAC Retherms Meals With**

7 Senior Centers serving over 51,700 group dining choice meals annually, heat meals with:

- 1 Cres Cor Cook and • Hold ovens at 3 centers
- 2 Hot Logic 24-slot ovens at 2 centers
- 1 Commercial convection oven at 2 centers