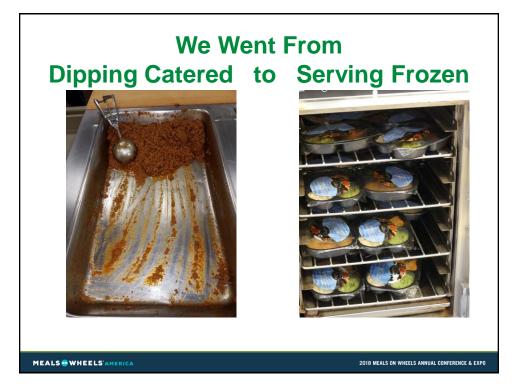

- Clients choose between two meals each day
- Both meals have the same condiments (Milk, juice/fruit, dessert, bread/muffin)
- Meals are heated onsite and served hot out of the oven

- 30 different meals
- 6-week/6-month rotating menu created by dietician
- · Each meal used twice

## **LCRAC Retherms Meals With**

7 Senior Centers serving over 51,700 group dining choice meals annually, heat meals with:

- 1 Cres Cor Cook and • Hold ovens at 3 centers
- 2 Hot Logic 24-slot ovens at 2 centers
- 1 Commercial convection oven at 2 centers