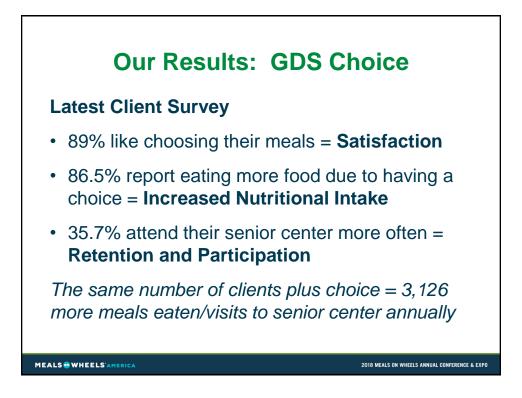

- Clients choose between two meals each day
- Both meals have the same condiments (Milk, juice/fruit, dessert, bread/muffin)
- Meals are heated onsite and served hot out of the oven

- 30 different meals
- 6-week/6-month rotating menu created by dietician
- · Each meal used twice