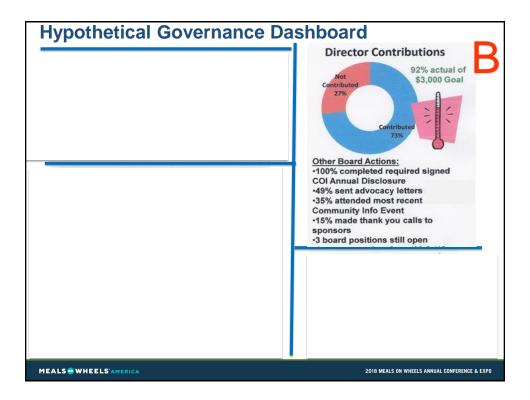

## **Characteristics of High Performing Boards**

SPEAKER: Jeanne Allen "Jeanne the Nonprofit Queen"

MEALS . WHEELS AMERICA

## Characteristics of High Performing Boards



- "Jeanne the Nonprofit Queen"
- Nonprofit Leadership, Innovation and Strategy Consultant & Speaker
- Jeanne@jeanneallenconsulting.com

MEALS . WHEELS AMERICA



MEALS . WHEELS AMERICA

2018 MEALS ON WHEELS ANNUAL CONFERENCE & EXPO





MEALS . WHEELS AMERICA































| A % Board Meeting Attendance<br>(26 Members; 9 Meetings Annually) |  |
|-------------------------------------------------------------------|--|





















































MEALS . WHEELS'AMERICA