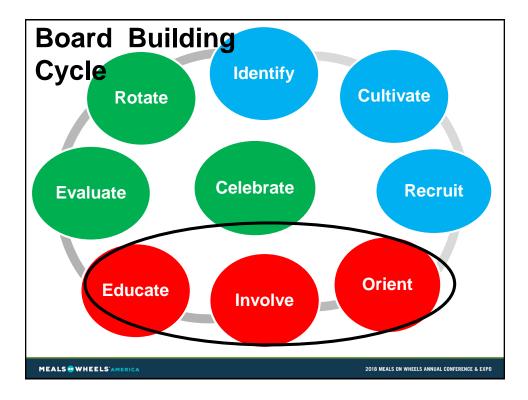

## **Characteristics of High Performing Boards**

SPEAKER: Jeanne Allen "Jeanne the Nonprofit Queen"

MEALS . WHEELS AMERICA

## Characteristics of High Performing Boards



- "Jeanne the Nonprofit Queen"
- Nonprofit Leadership, Innovation and Strategy Consultant & Speaker
- Jeanne@jeanneallenconsulting.com

MEALS . WHEELS AMERICA



MEALS . WHEELS AMERICA

2018 MEALS ON WHEELS ANNUAL CONFERENCE & EXPO





MEALS . WHEELS AMERICA































| A % Board Meeting Attendance<br>(26 Members; 9 Meetings Annually) |  |
|-------------------------------------------------------------------|--|





















































MEALS . WHEELS'AMERICA