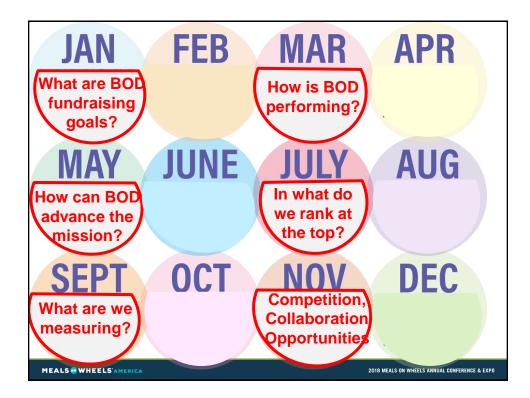

MEALS . WHEELS AMERICA

2018 MEALS ON WHEELS ANNUAL CONFERENCE & EXPO

MEALS . WHEELS AMERICA

| A % Board Meeting Attendance<br>(26 Members; 9 Meetings Annually) |  |
|-------------------------------------------------------------------|--|