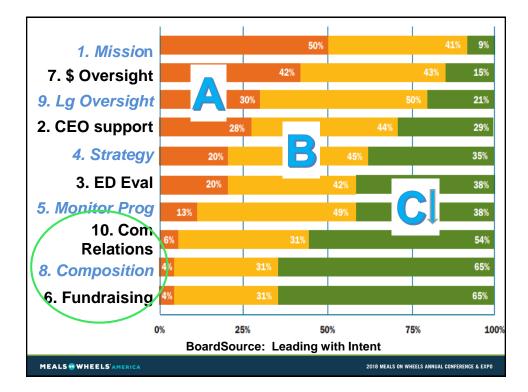

MEALS . WHEELS AMERICA

2018 MEALS ON WHEELS ANNUAL CONFERENCE & EXPO

MEALS . WHEELS AMERICA

| A % Board Meeting Attendance<br>(26 Members; 9 Meetings Annually) |  |
|-------------------------------------------------------------------|--|