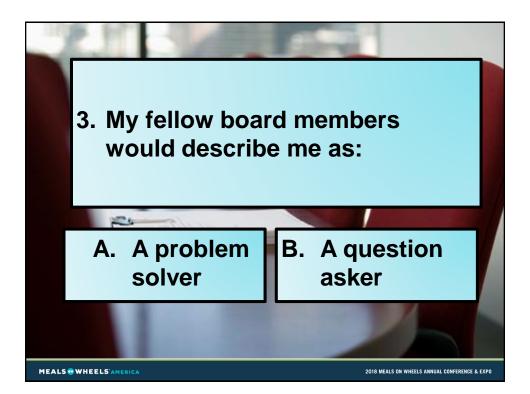

## **Characteristics of High Performing Boards**

SPEAKER: Jeanne Allen "Jeanne the Nonprofit Queen"

MEALS . WHEELS AMERICA

## Characteristics of High Performing Boards



- "Jeanne the Nonprofit Queen"
- Nonprofit Leadership, Innovation and Strategy Consultant & Speaker
- Jeanne@jeanneallenconsulting.com

MEALS . WHEELS AMERICA



MEALS . WHEELS AMERICA

2018 MEALS ON WHEELS ANNUAL CONFERENCE & EXPO





MEALS . WHEELS AMERICA































| A % Board Meeting Attendance<br>(26 Members; 9 Meetings Annually) |  |
|-------------------------------------------------------------------|--|





















































MEALS . WHEELS'AMERICA