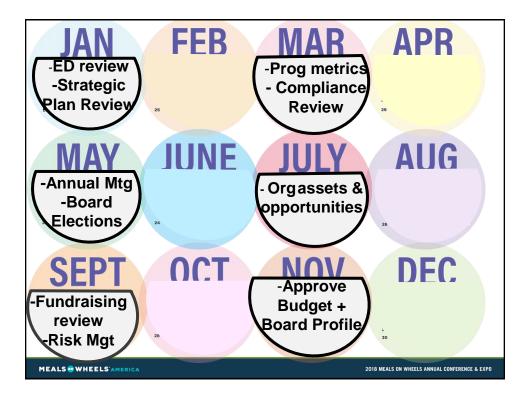

## **Characteristics of High Performing Boards**

SPEAKER: Jeanne Allen "Jeanne the Nonprofit Queen"

MEALS . WHEELS AMERICA

## Characteristics of High Performing Boards



- "Jeanne the Nonprofit Queen"
- Nonprofit Leadership, Innovation and Strategy Consultant & Speaker
- Jeanne@jeanneallenconsulting.com

MEALS . WHEELS AMERICA



MEALS . WHEELS AMERICA

2018 MEALS ON WHEELS ANNUAL CONFERENCE & EXPO





MEALS . WHEELS AMERICA































| A % Board Meeting Attendance<br>(26 Members; 9 Meetings Annually) |  |
|-------------------------------------------------------------------|--|





















































MEALS . WHEELS'AMERICA