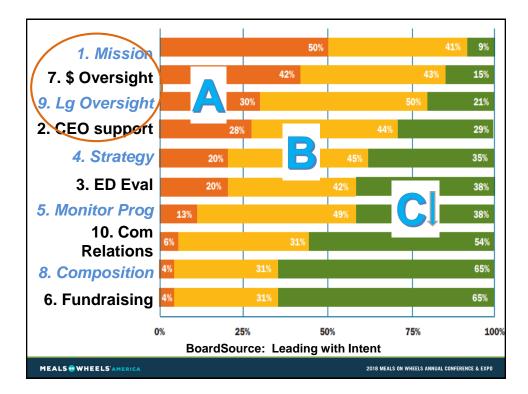

## **Characteristics of High Performing Boards**

SPEAKER: Jeanne Allen "Jeanne the Nonprofit Queen"

MEALS . WHEELS AMERICA

## Characteristics of High Performing Boards



- "Jeanne the Nonprofit Queen"
- Nonprofit Leadership, Innovation and Strategy Consultant & Speaker
- Jeanne@jeanneallenconsulting.com

MEALS . WHEELS AMERICA



MEALS . WHEELS AMERICA

2018 MEALS ON WHEELS ANNUAL CONFERENCE & EXPO





MEALS . WHEELS AMERICA































| A % Board Meeting Attendance<br>(26 Members; 9 Meetings Annually) |  |
|-------------------------------------------------------------------|--|





















































MEALS . WHEELS'AMERICA