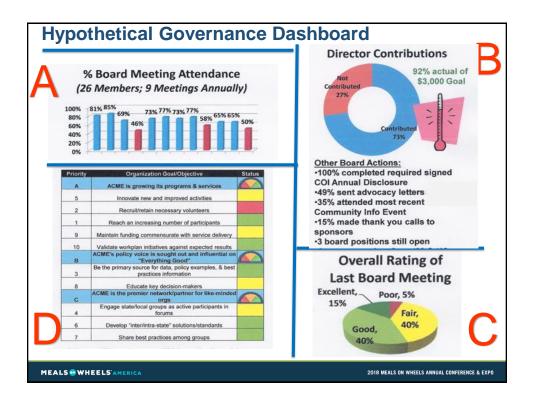

MEALS . WHEELS AMERICA

2018 MEALS ON WHEELS ANNUAL CONFERENCE & EXPO

MEALS . WHEELS AMERICA

| A % Board Meeting Attendance<br>(26 Members; 9 Meetings Annually) |  |
|-------------------------------------------------------------------|--|