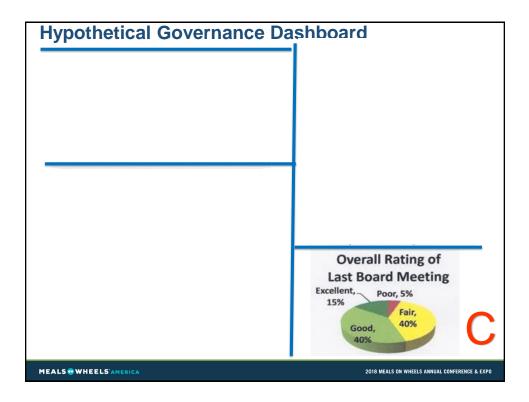

## **Characteristics of High Performing Boards**

SPEAKER: Jeanne Allen "Jeanne the Nonprofit Queen"

MEALS . WHEELS AMERICA

## Characteristics of High Performing Boards



- "Jeanne the Nonprofit Queen"
- Nonprofit Leadership, Innovation and Strategy Consultant & Speaker
- Jeanne@jeanneallenconsulting.com

MEALS . WHEELS AMERICA



MEALS . WHEELS AMERICA

2018 MEALS ON WHEELS ANNUAL CONFERENCE & EXPO





MEALS . WHEELS AMERICA































| A % Board Meeting Attendance<br>(26 Members; 9 Meetings Annually) |  |
|-------------------------------------------------------------------|--|





















































MEALS . WHEELS'AMERICA