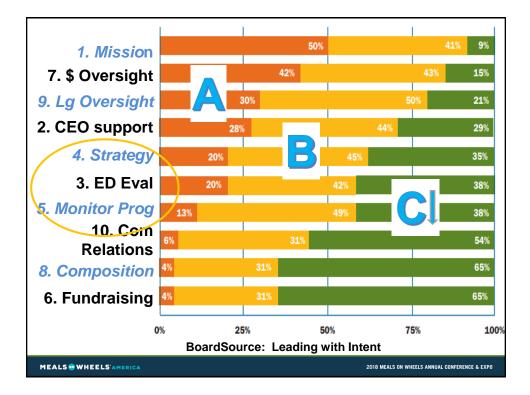

## **Characteristics of High Performing Boards**

SPEAKER: Jeanne Allen "Jeanne the Nonprofit Queen"

MEALS . WHEELS AMERICA

## Characteristics of High Performing Boards



- "Jeanne the Nonprofit Queen"
- Nonprofit Leadership, Innovation and Strategy Consultant & Speaker
- Jeanne@jeanneallenconsulting.com

MEALS . WHEELS AMERICA



MEALS . WHEELS AMERICA

2018 MEALS ON WHEELS ANNUAL CONFERENCE & EXPO





MEALS . WHEELS AMERICA































| A % Board Meeting Attendance<br>(26 Members; 9 Meetings Annually) |  |
|-------------------------------------------------------------------|--|





















































MEALS . WHEELS'AMERICA