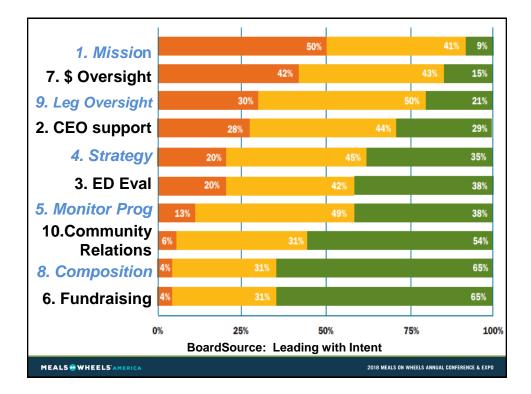

## **Characteristics of High Performing Boards**

SPEAKER: Jeanne Allen "Jeanne the Nonprofit Queen"

MEALS . WHEELS AMERICA

## Characteristics of High Performing Boards



- "Jeanne the Nonprofit Queen"
- Nonprofit Leadership, Innovation and Strategy Consultant & Speaker
- Jeanne@jeanneallenconsulting.com

MEALS . WHEELS AMERICA



MEALS . WHEELS AMERICA

2018 MEALS ON WHEELS ANNUAL CONFERENCE & EXPO





MEALS . WHEELS AMERICA































| A % Board Meeting Attendance<br>(26 Members; 9 Meetings Annually) |  |
|-------------------------------------------------------------------|--|





















































MEALS . WHEELS'AMERICA