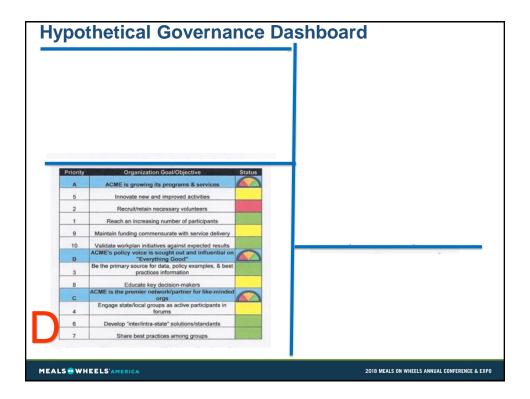

## **Characteristics of High Performing Boards**

SPEAKER: Jeanne Allen "Jeanne the Nonprofit Queen"

MEALS . WHEELS AMERICA

## Characteristics of High Performing Boards



- "Jeanne the Nonprofit Queen"
- Nonprofit Leadership, Innovation and Strategy Consultant & Speaker
- Jeanne@jeanneallenconsulting.com

MEALS . WHEELS AMERICA



MEALS . WHEELS AMERICA

2018 MEALS ON WHEELS ANNUAL CONFERENCE & EXPO





MEALS . WHEELS AMERICA































| A % Board Meeting Attendance<br>(26 Members; 9 Meetings Annually) |  |
|-------------------------------------------------------------------|--|





















































MEALS . WHEELS'AMERICA