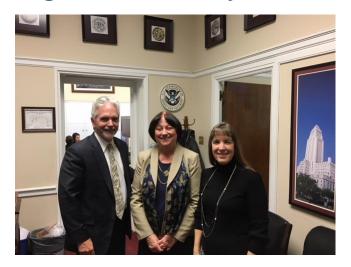

# Debbie Jessup – Aide to Congresswoman Roybal-Allard

MEALS WHEELS AMERICA

# Congresswoman Lucille Roybal-Allard

MEALS WHEELS AMERICA

2018 MEALS ON WHEELS ANNUAL CONFERENCE & EXPO