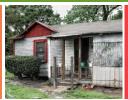

# SAFE AT HOME

Through Safe at Home, Rebuilding Together provides free or low-cost home modifications and accessibility improvements for our older neighbors in need.

Rebuilding Together uses its expertise in home modifications and our Safe and Healthy Housing framework to assess and provide critical home repair services to reduce falls and other health-related issues, relieve financial pressures and promote independence, safety and mobility at home.