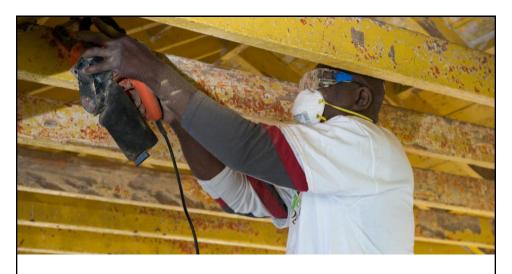

# **HOW WE HELP**

The top five types of repair and modification services that affiliates offer include:

Accessibility modifications for people with disabilities #1 Aging-in-place modifications for older #2 Critical/emergency repairs #3 Energy efficiency and weatherization repairs #4 Fire safety and prevention repairs #5 0% 20% 40% 60% 80% 100% Percentage of the affiliate network

# SAFE AT HOME

Through Safe at Home, Rebuilding Together provides free or low-cost home modifications and accessibility improvements for our older neighbors in need.

Rebuilding Together uses its expertise in home modifications and our Safe and Healthy Housing framework to assess and provide critical home repair services to reduce falls and other health-related issues, relieve financial pressures and promote independence, safety and mobility at home.