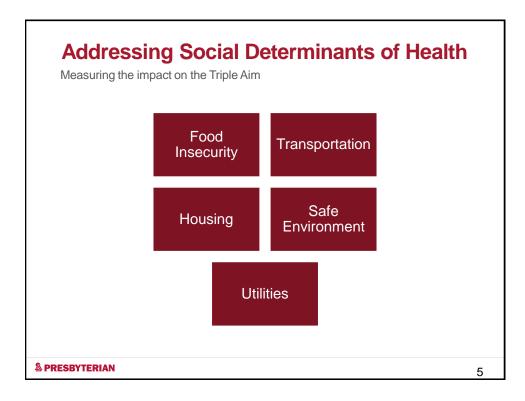

## **Food Insecurity & Its Effects**

1 in 5 families in Bernalillo County

Food insecure homes face dietary hardships

Poor nutrition in seniors

Food insecurity effects on children

A PRESBYTERIAN

| Some peopl                                                                                                 | la hausa aan                          | da Aba fallandan                                                               |                                                          | Food<br>t their food situation.                                                                                                                                 | Diame a ma                       |                               | h                                                                                           |
|------------------------------------------------------------------------------------------------------------|---------------------------------------|--------------------------------------------------------------------------------|----------------------------------------------------------|-----------------------------------------------------------------------------------------------------------------------------------------------------------------|----------------------------------|-------------------------------|---------------------------------------------------------------------------------------------|
|                                                                                                            |                                       | , ,                                                                            |                                                          | or you and your house                                                                                                                                           |                                  |                               |                                                                                             |
| Within the p                                                                                               | ast 12 mon                            | ıths, you worried                                                              | that your food w                                         | ould run out before                                                                                                                                             | ou got mo                        | oney to buy mo                | re.                                                                                         |
| ☐ Often true Within the p                                                                                  | _                                     | ☐ Sometimes truenths, the food you                                             |                                                          | true<br>n <b>'t last and you didn'</b>                                                                                                                          | t have mor                       | ney to get more.              |                                                                                             |
| ☐ Often true                                                                                               | e [                                   | ☐ Sometimes true                                                               | e □ Never t                                              | true                                                                                                                                                            |                                  |                               |                                                                                             |
|                                                                                                            |                                       |                                                                                | PRESBYTERIAN<br>Food Pharmacy                            |                                                                                                                                                                 |                                  |                               | PRESBYTERIA Food Pharmacy                                                                   |
|                                                                                                            | rm                                    |                                                                                | Food Pharmacy                                            | Food Pharmacy Exit F                                                                                                                                            | orm<br>initial 13 weeks or       | 3 months of receiving a presc |                                                                                             |
| ood Pharmacy Intake Forsonal Information st Name                                                           | orm<br>MI                             | F                                                                              | Food Pharmacy                                            | *To be completed after the<br>Personal Information                                                                                                              | initial 13 weeks or              | Today's I                     | Food Pharmacy<br>cription to the Food Pharmacy<br>Date:                                     |
| rsonal Information<br>st Name                                                                              |                                       | Today's Date:                                                                  | Food Pharmacy                                            | *To be completed after the                                                                                                                                      | orm<br>initial 13 weeks or<br>MI |                               | Food Pharmacy<br>cription to the Food Pharmacy                                              |
| ersonal Information<br>st Name                                                                             | MI                                    | Today's Date:                                                                  | DOB<br>MM/DD/YEAR                                        | "To be completed after the  Personal Information  First Name  Health Goals Achieved                                                                             | initial 13 weeks or              | Last Name                     | Food Pharmacy cription to the Food Pharmacy Date:  DOB:  MM/DD/YEAR //                      |
| rsonal Information<br>st Name                                                                              |                                       | Today's Date:                                                                  | Food Pharmacy                                            | *To be completed after the  Personal Information  First Name  Health Goals Achieve  Increase consumption                                                        | initial 13 weeks or              | Last Name                     | Food Pharmacy cription to the Food Pharmacy Date:  DOB:  MM/DD/YEAR //                      |
| rsonal Information<br>st Name<br>reet Address                                                              | MI                                    | Today's Date: Last Name Zip                                                    | DOB<br>MM/DD/YEAR                                        | *To be completed after the  Personal Information First Name  Health Goals Achieve  Increase consumption  Use Weight                                             | initial 13 weeks or              | Last Name                     | Food Pharmacy inprior to the Food Pharmacy  Date:  DOB:  MM/DD/YEAR  / / /  ption of fruits |
| rsonal information st Name reet Address y susehold information sicate how many are in you                  | Mi<br>State                           | Today's Date:  Last Name  Zip  Accessibility Please mark with "X" if you       | DOB: MM/DD/YEAR // Phone (1) shave the following at home | *To be completed after the  Personal Information First Name  Health Goals Achieves  Increase consumption  Lose Weight  Dower my AtC                             | initial 13 weeks or              | Last Name                     | Food Pharmacy inprior to the Food Pharmacy  Date:  DOB:  MM/DD/YEAR  / / /  ption of fruits |
| resonal information st Name eet Address y usehold information icate how many are in you iddres Birth-4   S | MI State  # household Seniors Age 60+ | Today's Date:  Last Name  Zip  Accessibility Please mark with "X" if you  Oven | DOB MM/DD/YEAR / / / / / / / / / / / / / / / / / / /     | *To be completed after the  Personal Information First Name  Health Goals Achieve  Increase consumption  Use Weight                                             | initial 13 weeks or              | Last Name                     | Food Pharmacy inprior to the Food Pharmacy  Date:  DOB:  MM/DD/YEAR  / / /  ption of fruits |
| resonal information st Name eet Address  v  usehold information cate how many are in you didne Birth-4   S | Mi<br>State                           | Today's Date:  Last Name  Zip  Accessibility Please mark with "X" if you  Oven | DOB: MM/DD/YEAR // Phone (1) shave the following at home | "To be completed after the  Personal information.  First Name  Health Goals Achieve  Increase consumption.  Lose Weight  Lower my A1C.  Other (please specify). | initial 13 weeks or              | Last Name                     | Food Pharmacy inprior to the Food Pharmacy  Date:  DOB:  MM/DD/YEAR  / / /  ption of fruits |