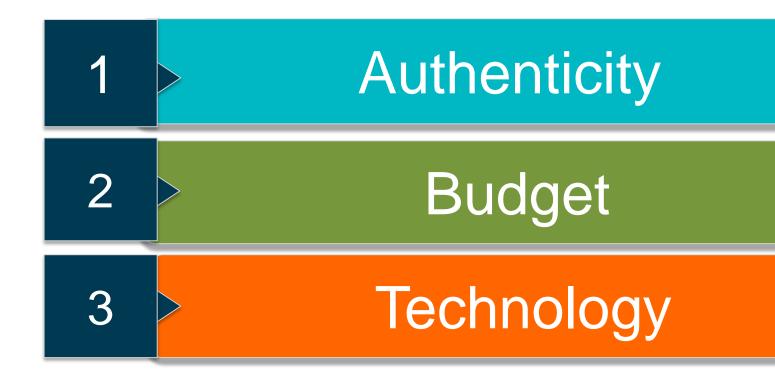

## Cultural

- 1. TRANSFORMATIVE EXPERIENCES
- 2. PERSONALIZATION
- 3. TRANSPARENCY
- 4. AUTHENTICITY
- 5. HEALTH + WELLNESS