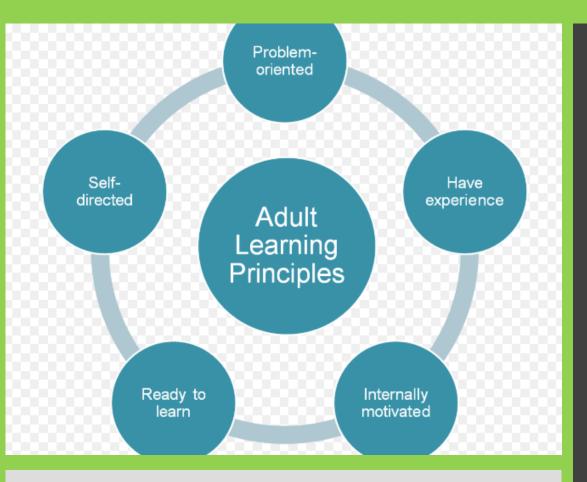

# 3 LEARNING STYLES

- Visual: SHOW ME
- Auditory: TELL ME
- Kinesthetic:
  LET ME DO IT